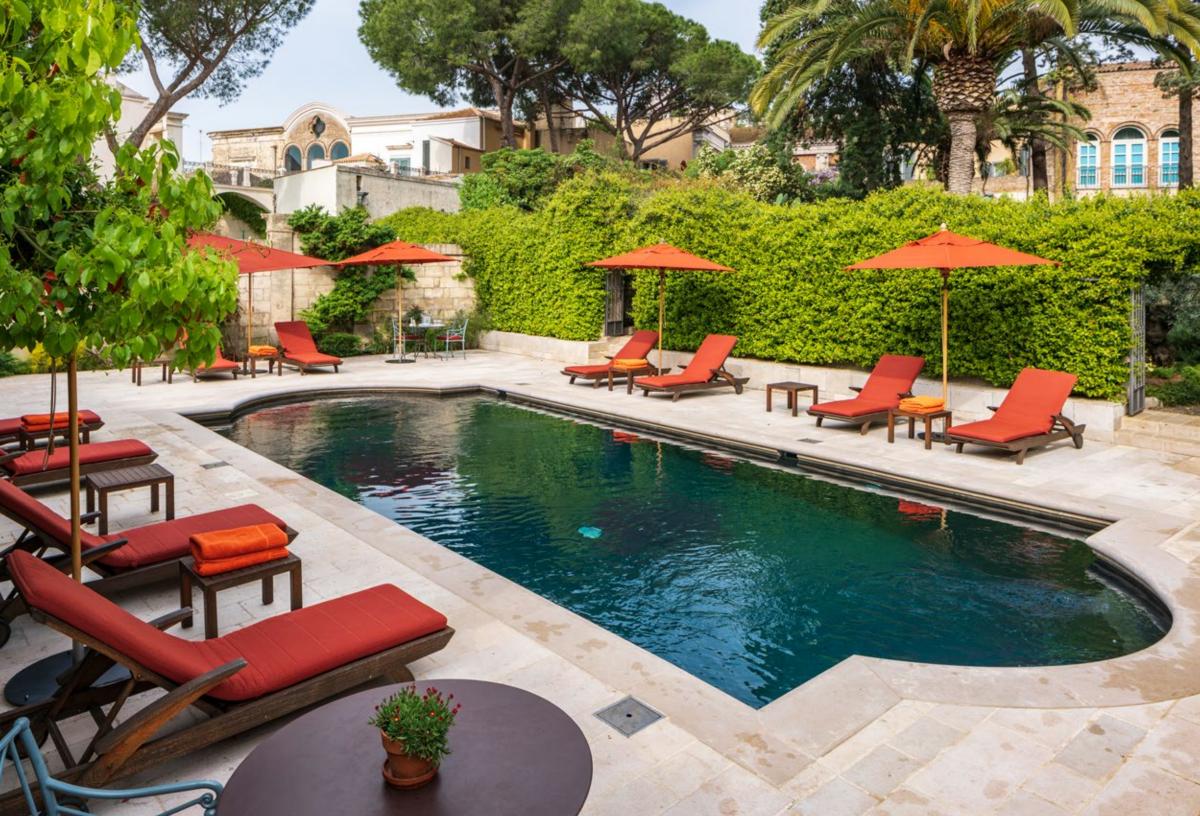

## IMAGINE THE MOST AUTHENTIC AND LUXURIOUS ITALIAN ADVENTURE

COMBINING A PRIVATE YACHT AND STUNNING PALAZZO STAY.

Looking for an exceptional experience during your travels? Francis Ford Coppola's Palazzo Margherita in Basilicata, Italy has partnered with Indigo Bay private yachts to create the ultimate Southern Mediterranean coastline journey including visiting cultural destinations, historical sites and more authentic excursions, all part of the new offering for Summer 2018.

Palazzo Margherita can now provide you with a yacht and crew for 4 nights or more sailing combined with 4 nights or more at our magical hideaway in Southern Italy.

Easily embark or disembark at the port of Marina di Pisticci (a 15 minute drive from Palazzo Margherita), where Indigo Bay's luxurious yachts will set sail for the exclusive Mediterranean cruise you've always dreamt of!