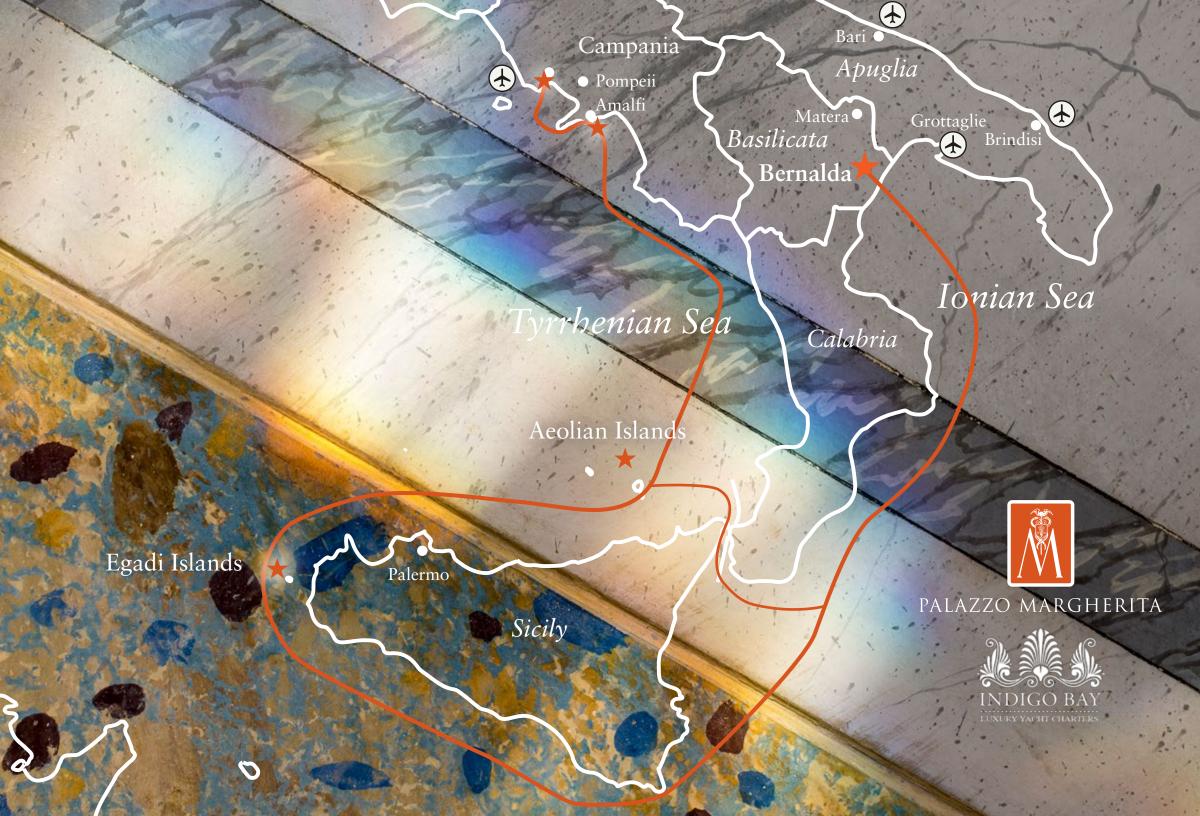

Palazzo Margherita can now provide you with a yacht and crew for 4 nights or more sailing combined with 4 nights or more at our magical hideaway in Southern Italy.

Easily embark or disembark at the port of Marina di Pisticci (a 15 minute drive from Palazzo Margherita), where Indigo Bay's luxurious yachts will set sail for the exclusive Mediterranean cruise you've always dreamt of!

It's the best way to discover the beautiful surrounding coastline of the Amalfi Coast, the Sicily Aeolian Islands, or the Sicily Egadi Islands in total privacy and style.

Yachts of extreme beauty and classic charm will be yours to guide as you please, with a crew offering first class service willing to fulfill your every expectation.